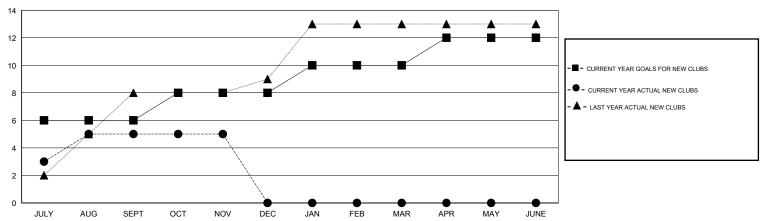

------------------|-------------------------------------|--------------------|------------------|--|
| RESULTS FOR 2015-2016    |                    |                                     |                    |                  |  |
| QUARTER                  | NEW MEMBER<br>GOAL | CHARTER AND<br>NEW MEMBERS<br>ADDED | DROPPED<br>MEMBERS | NET<br>GAIN/LOSS |  |
| JULY/AUG/SEPT            | 100                | 434                                 | 240                | 194              |  |
| OCT/NOV/DEC  JAN/FEB/MAR | 340<br>140         | 129<br>0                            | 65<br>0            | 64<br>0          |  |
| APR/MAY/JUNE             | 90                 | 0                                   | 0                  | 0                |  |

### GOALS AND ACTUAL NEW CLUBS CUMULATIVE



#### GOALS AND ACTUAL MEMBERS CUMULATIVE



| -=-  | CURRENT YEAR GOALS FOR NE | ΞW |
|------|---------------------------|----|
| мемв | ERS                       |    |

- CURRENT YEAR ACTUAL MEMBERS

- ▲ - LAST YEAR ACTUAL MEMBERS

| DROPPED CLUBS: 0 |     |
|------------------|-----|
| DROPPED MEMBERS  |     |
| DECEASED         | 3   |
| CLUB CANCELLED   | 0   |
| OTHER            | 302 |
| TOTAL            | 305 |

| 59 CLUBS OF 116 ADDED 1 OR MORE<br>NEW MEMBERS | GENDER DISTRI<br>MALE<br>FEMALE | 3,225 (72.86%)<br>1,201 (27.14%) |              |
|------------------------------------------------|---------------------------------|----------------------------------|--------------|
| CLICK HERE FOR HEALTH ASSESSMENT DATA          | FAMILY UNIT MEMBERS             |