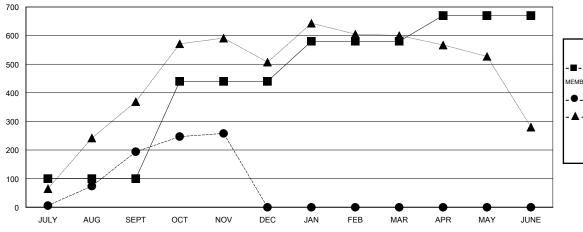

#### GOALS AND ACTUAL MEMBERS CUMULATIVE

| -=-  | CURRENT YEAR GOALS FOR NE | ΞW |
|------|---------------------------|----|
| мемв | ERS                       |    |

- CURRENT YEAR ACTUAL MEMBERS

- ▲ - LAST YEAR ACTUAL MEMBERS